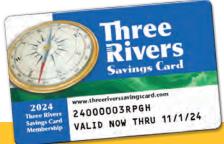

Pittsburgh PA & surrounding communities

Over \$1,600 savings on 122 Dinners NO COUPONS NEEDED! OFFERS ARE DINE-IN ONLY **Three Rivers Savings Card 2024** 

#### Start your savings today!

Register online @ www.threeriverssavingscard.com or by mail with the card below to validate your card.

(A lost card may be replaced for \$18.)

Are you interested in FUNDRAISING for your school, club, organization or group by selling Three Rivers Savings Cards?

## 2024 REGISTRATION (please print clearly)

Membership # Savings Card Three Rivers

organization or group by selling Three Rivers Savings Cards?

YES, I'd like someone to contact me with fundraising information. Are you interested in FUNDRAISING for your school, club, Phone .